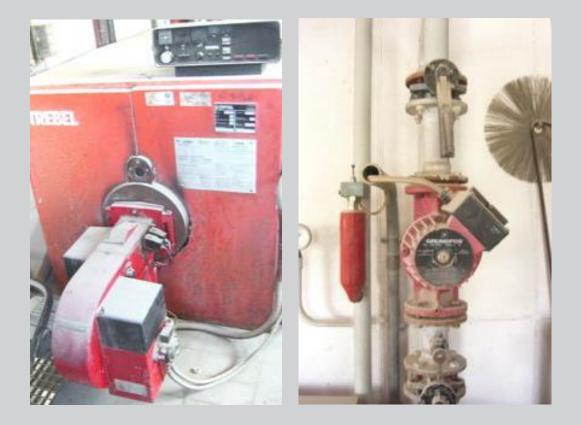

Teka, Germany Pan mixer, ring trough without agitator. With 1 swivel funnel and hydraulic mixing valve 1990 Liebherr, with control unit from Dorner assembled very good LOOS Weishaupt Strebel Werke Schweiz TOP WASH 12.000 I diesel tank with petrol nozzle