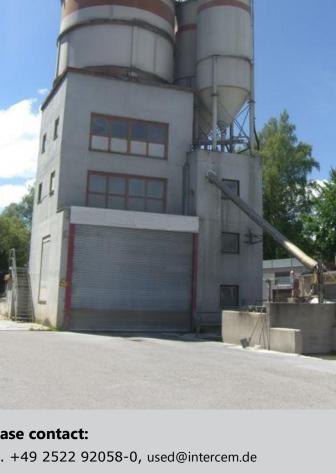

#### Concrete mixing machine

Place of equipment: Original manufactured: Year of Manufacturing: Equipment on site: Actual condition: Silos: Active storage: Passive storage: **Mixer** Original manufactured:

Year of Manufacturing: Mixing cleaning system: Equipment on site: Actual condition: Pressure vessel: Heating system: Recycling facility: Filling station: Europe Teka, Germany 1990 assembled very good 3, capacity 150m<sup>3</sup> 180m<sup>3</sup> 170m<sup>3</sup>