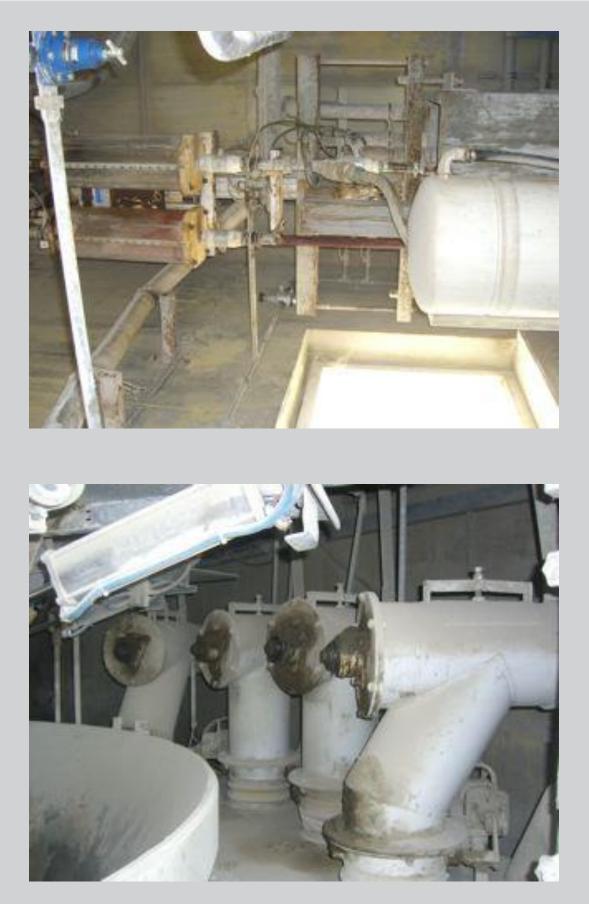

#### Concrete mixing machine

Place of equipment: Original manufactured: Year of Manufacturing: Equipment on site: Actual condition: Silos: Active storage: Passive storage: **Mixer** Original manufactured:

Year of Manufacturing: Mixing cleaning system: Equipment on site: Actual condition: Pressure vessel: Heating system: Recycling facility: Filling station: Europe Teka, Germany 1990 assembled very good 3, capacity 150m<sup>3</sup> 180m<sup>3</sup> 170m<sup>3</sup>

Teka, Germany Pan mixer, ring trough without agitator. With 1 swivel funnel and hydraulic mixing valve 1990 Liebherr, with control unit from Dorner assembled very good LOOS Weishaupt Strebel Werke Schweiz TOP WASH 12.000 I diesel tank with petrol nozzle