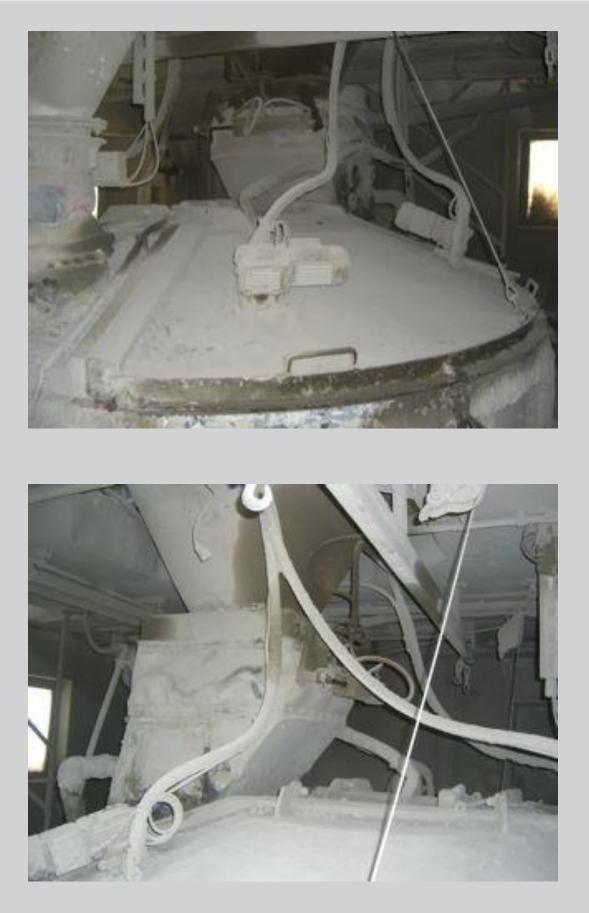

Teka, Germany Pan mixer, ring trough without agitator. With 1 swivel funnel and hydraulic mixing valve 1990 Liebherr, with control unit from Dorner assembled very good LOOS Weishaupt Strebel Werke Schweiz TOP WASH 12.000 I diesel tank with petrol nozzle

Pan mixer

Diesel tank